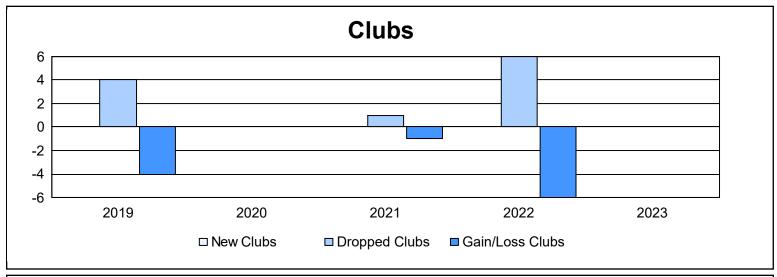

District 4 C1 As of June 2023 Cumulative

| Year      | New<br>Clubs | Dropped<br>Clubs | Gain/<br>Loss<br>Clubs | New<br>Members | Charter<br>Members | Reinstate<br>Members | Transfer<br>Members | Total<br>Member<br>Added | Total<br>Members<br>Dropped | Gain/<br>Loss<br>Members |
|-----------|--------------|------------------|------------------------|----------------|--------------------|----------------------|---------------------|--------------------------|-----------------------------|--------------------------|
| 2018-2019 | 0            | 4                | -4                     | 103            | 0                  | 8                    | 7                   | 118                      | 182                         | -64                      |
| 2019-2020 | 0            | 0                | 0                      | 82             | 2                  | 7                    | 8                   | 99                       | 123                         | -24                      |
| 2020-2021 | 0            | 1                | -1                     | 95             | 0                  | 9                    | 5                   | 109                      | 140                         | -31                      |
| 2021-2022 | 0            | 6                | -6                     | 125            | 3                  | 7                    | 13                  | 148                      | 205                         | -57                      |
| 2022-2023 | 0            | 0                | 0                      | 103            | 0                  | 7                    | 3                   | 113                      | 149                         | -36                      |
| Average   | 0            | 2                | -2                     | 102            | 1                  | 8                    | 7                   | 117                      | 160                         | -42                      |