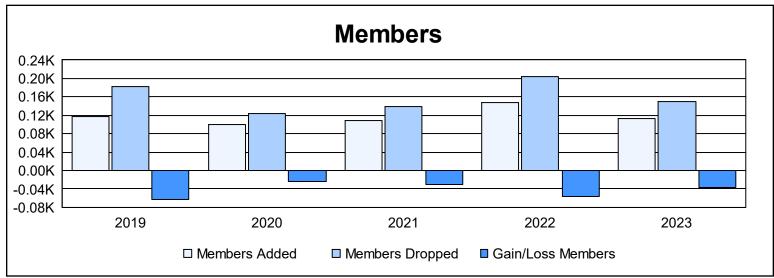

District 4 C1 As of June 2023 Cumulative

| Year      | New<br>Clubs | Dropped<br>Clubs | Gain/<br>Loss<br>Clubs | New<br>Members | Charter<br>Members | Reinstate<br>Members | Transfer<br>Members | Total<br>Member<br>Added | Total<br>Members<br>Dropped | Gain/<br>Loss<br>Members |
|-----------|--------------|------------------|------------------------|----------------|--------------------|----------------------|---------------------|--------------------------|-----------------------------|--------------------------|
| 2018-2019 | 0            | 4                | -4                     | 103            | 0                  | 8                    | 7                   | 118                      | 182                         | -64                      |
| 2019-2020 | 0            | 0                | 0                      | 82             | 2                  | 7                    | 8                   | 99                       | 123                         | -24                      |
| 2020-2021 | 0            | 1                | -1                     | 95             | 0                  | 9                    | 5                   | 109                      | 140                         | -31                      |
| 2021-2022 | 0            | 6                | -6                     | 125            | 3                  | 7                    | 13                  | 148                      | 205                         | -57                      |
| 2022-2023 | 0            | 0                | 0                      | 103            | 0                  | 7                    | 3                   | 113                      | 149                         | -36                      |
| Average   | 0            | 2                | -2                     | 102            | 1                  | 8                    | 7                   | 117                      | 160                         | -42                      |